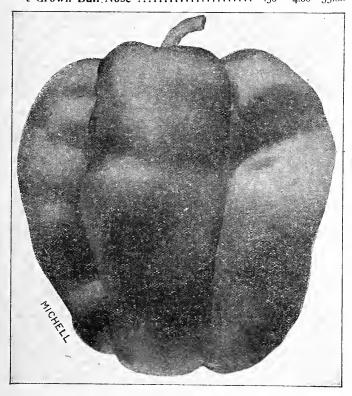

ing very early it continues to bear until killed by frost; about 3 inches in diameter. 20c. per ½ oz.; oz., 40c.; \$1.75 per ¼ lb.; per lb., \$6.50.
- Pimiento. A sweet species without any trace of fieriness; very compact in growth; smooth, attractive fruits; when fully ripe they are red, but they can be used green. Oz., 50c.; \$1.75 per 1/4 lb.
- Red Cherry. A small upright growing sort; very hot in flavor. 25c. oz.; 1/4 lb., 75c.
- Ruby King. A large red variety resembling Bull Nose. 50c. oz.; 1/4 lb., \$1.75; \$6.50 per lb. Small Chili. Used principally for seasoning and making
- sauce; the small, red pods are very hot. 25c. oz.; ¼ lb., 75c. \*Large Bell or Bull Nose. The standard pepper for market;

a great producer. 50c. oz.; 1/4 lb., \$1.75; \$6.50 lb.

PEPPER PLANTS Doz. 100 1000 



Chinese Giant Pepper



Mammoth Sandwich Island Salsify

#### SALSIFY (Oyster Plant)

\*Mammoth Sandwich Island. This variety is of an enormous size, twice as large as the ordinary French; pure white, vcry tender and delicious. Oz., 20c.; 75c. 1/4 lb.; lb., \$2.75.

| of my order<br>bought elsew<br>we are off | ived O. K. Thanks for your<br>. A prospective customer I h<br>where; his seeds arrived at the<br>in a race for supremacy.<br>he start, far in the lead. | ad in mi<br>c time yo<br>Michell's | us han<br>nd for<br>urs di<br>secds | dling<br>you<br>d, so<br>are |
|-------------------------------------------|---------------------------------------------------------------------------------------------------------------------------------------------------------|--------------------------